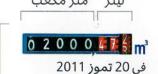

= =

ملاحظة هامة: تسرب قطرة مياه كل

ثانية يوازي ۱۰٫۰۰۰ ليتر من الياه سنويا

كيف تُقرأ وتُحْتسب كميّة الياه الستهلكة؟

الشاشة مع الارقام الوجودة على العدّاد تسمح بقراءة كميّة الياه الستهلكة. بالنسبة للأرقام بالأحمر، فهي ترمز إلى كميّة الليترات، أمّا الأرقام بالأسود فهي ترمز إلى كميّة الأمتار الكعبّة التي يسجلها قارئ العداد في الؤسسة. على هذا الأساس يتمّ احتساب كميّة الياه الستهلكة من شهر إلى آخر:

الفرق = 209 متر مكعب و775 ليتر 0 2 2 1 0 2 4 1 m<sup>3</sup> في 20 تشرين الأول 2011

m3 1 - C = 1 - - 11000