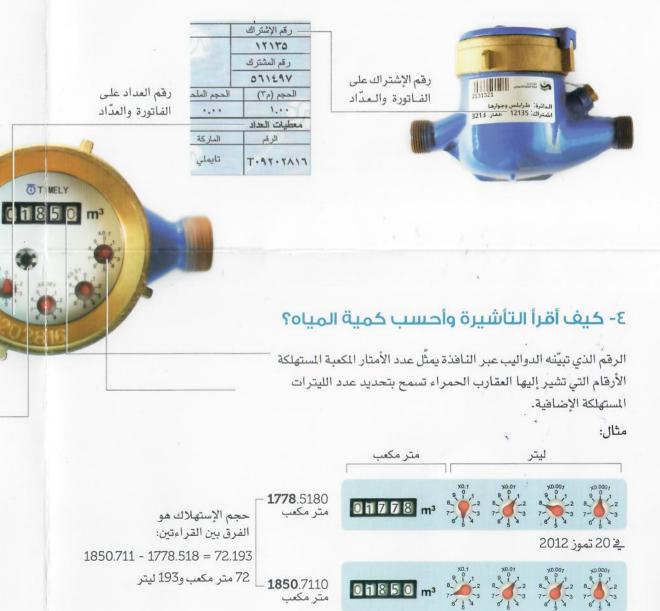

#### ۳- تعرّف على عدادك

الباركود: يحدّد إسم المشترك والمعلومات الخاصة بإشتراكه.