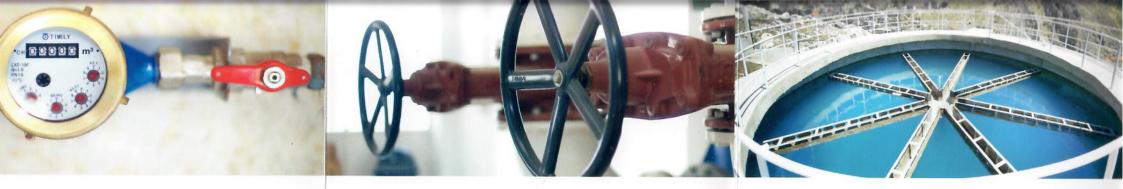

### الياه حَق لكل مواطن...

... وبالتالي تقتصر البدلات التي تستوفيها مؤسّسة مياه البقاع فقط على كلفة استخراج الياه من الصادر ومعالجتها وإيصالها للمشتر كين.

تعمل الؤسسة على استثمار مصادر الياه من ينابيع وآبار عبر استخراج الياه، ومعالجتها وفق العايير الوطنية لنوعية وجودة مياه الشفة، وضخها إلى خزانات وشبكات التوزيع في مناطق الخدمة كافة.